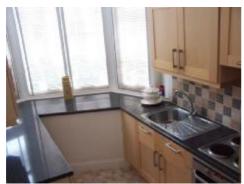

# <u>KITCHEN:- 11' 9'' x 7' (3.58m x</u> 2.13m)

Large bay window. Roll top worksurfaces and stainless steel sink with mixer tap. Range of eye and base level units, electric oven and hob with extractor fan above, washing machine, fridge and freezer.