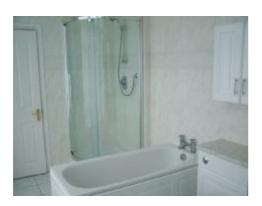

### **EN-SUITE BATHROOM:-**

Coved ceiling with spotlights. Frosted windows. Suite comprising low level w.c., wash hand basin with mixer tap and cupboard under, panel enclosed bath with mixer tap and shower cubicle. Heated towel rail. Tiled floor.